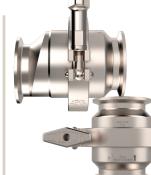

### Mix Proof Valves

### Material:

• 316L

**Applications:** 

manifolds

diversion

cleaning agent

· separation of product and

#### • 316

• 1" to 4"

Sizes:

#### Features:

- body machined from solid bar
- standard O-rings
- service possible without compressed air
- piggable option

#### Sizes:

• 1" to 6"