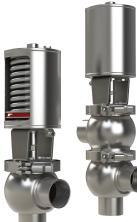

• Customer Service: 800.789.1718

### **Beverage- Non-Alchoholic and Alcoholic**

### BC/BP Series Centrifugal Pumps



#### **Applications:**

- unloading
- transfer
- CIP supply

#### Materials:

- 316L
- buna, EPDM, silicone and FKM elastomers



#### Features:

- impeller retainer or threaded impeller nut options
- stamped volute
- wet ends, motor pump units and carts
- 3A & CIPable

#### Sizes:

- inlet 1<sup>1</sup>/<sub>2</sub>" to 6"
- outlet 11/2" to 4"

## JRZL Series Positive Displacement Pumps



#### Applications:

- unloading
- transfer
- metering
- CIP supply

### Material:

• 316L

### Features:

- front loading seals
- various rotor options
- 1"- 4" models stainless steel gear box standard
- 3A & EHEDG
- 100% CIPable

#### Sizes:

• 1" to 10"

### SSV Series Seat Valves



#### **Applications:**

- isolation
- diversion

#### Material:

• 316L



- body machined from solid
- bar
- field serviceable
- various control top options3A & CIPable

### Material:

• 316L

**Applications:** 

manifolds

diversion

cleaning agent

· separation of product and

#### • 316

• 1" to 4"

Sizes:

#### Features:

- body machined from solid bar
- standard O-rings
- service possible without compressed air
- piggable option

#### Sizes:

• 1" to 6"

### Mix Proof Valves





### **Beverage- Non-Alchoholic and Alcoholic**



- buna, EPDM, silicone and FKM elastomers
- Sizes:

**B5101 Series Butterfly Valves** 

- inlet 1" to 4"
- outlet 1" to 2 ½"

### Check Valves and Sight Glasses

• 1" to 3"



Spring Check Valves

Y-Ball Check Valve



Sight Glasses

#### **Applications:**