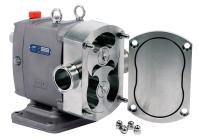

## JRZL Series Positive Displacement Pumps

#### Applications:

- unloading
- transfer
- metering
- CIP supply

### Material:

• 316L

### Features:

- front loading seals
- various rotor options
- 1"- 4" models stainless steel gear box standard
- 3A & EHEDG
- 100% CIPable

#### Sizes:

• 1" to 10"