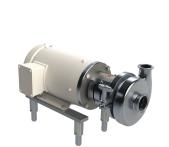

### BC/BP Series Centrifugal Pumps

#### **Applications:**

- unloading
- transfer
- CIP supply

#### Materials:

- 316L
- buna, EPDM, silicone and FKM elastomers

#### Features:

- impeller retainer or threaded impeller nut options
- stamped volute
- wet ends, motor pump units and carts
- 3A & CIPable

#### Sizes:

- inlet 1<sup>1</sup>/<sub>2</sub>" to 6"
- outlet 11/2" to 4"