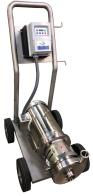

### BC/BP Series Centrifugal Pumps

#### **Applications:**

- unloading
- transfer
- CIP supply

#### Materials:

- 316L
- buna, EPDM, silicone and FKM elastomers

#### Features:

- impeller retainer or threaded impeller nut options
- stamped volute
- wet ends, motor pump units and carts
- 3A & CIPable

#### Sizes:

- inlet 1<sup>1</sup>/<sub>2</sub>" to 6"
- outlet 11/2" to 4"